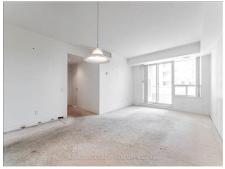

## General Description:

West-facing vistas at sought-after Crystal Towers! Enjoy sunsets and pool views from this bright and sunny 910 square foot suite. Zero wasted space and functional layout with two bedrooms, two washrooms and private balcony.

Large, open concept living space with room for seating, dining table and kitchen breakfast bar stools. Primary bedroom features walk-in closet (plus second closet) and 4-piece ensuite washroom.

Great ensuite storage, plus separate owned locker and underground parking make this the perfect canvas to craft your dream condo. Just a few steps to Lawrence Plaza, parks, schools, TTC and many places of worship..