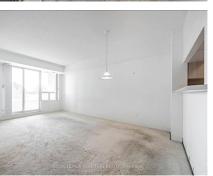

## General Description:

West-facing vistas at sought-after Crystal Towers! Enjoy sunsets and pool views from this bright and sunny 910 square foot suite. Zero wasted space and functional layout with two bedrooms, two washrooms and private balcony.

Large, open concept living space with room for seating, dining table and kitchen breakfast bar stools. Primary bedroom features walk-in closet (plus second closet) and 4-piece ensuite washroom.

Great ensuite storage, plus separate owned locker and underground parking make this the perfect canvas to craft your dream condo. Just a few steps to Lawrence Plaza, parks, schools, TTC and many places of worship..